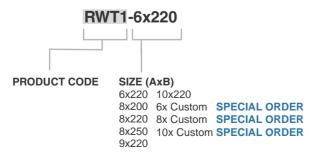

PRODUCT CODE: RWT1 PUBLICATION DATE: July 2023 v1.00

#### SIZES

- 6mm x 220mm
- 8mm x 200mm
- 8mm x 220mm
- 8mm x 250mm
- 9mm x 220mm
- 10mm x 220mm
- 6mm x Custom
- 8mm x Custom
- 10mm x Custom

#### **ORDERING INFORMATION**

When ordering please supply use with the part number and quantity you require

For Sales Enquiries, please contact Cerra Metal Works +61 (0)3 9350 5812 or sales@cerra.com.au