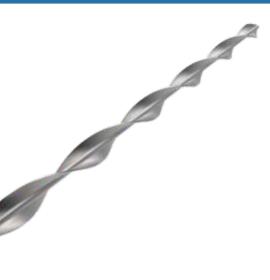

### DESCRIPTION

Remedial wall Ties can be utilised in new buildings and for many specialised refurbishment requirements like apartment buildings, historic buildings, bridges and many more (building materials – concrete, brick, stone, wood, air concrete and others). Made from high-quality stainless steel 316.

## FEATURES

- Engineering solutions designed for your specific project requirements.
- Unlimited masonry reinforcement and anchorage applications
- Cracks restoration and wall stabilization
- Subsequent needling of 2/3/4 Leaf walled masonry
- Fixing into all types of masonry , stone materials and concrete
- Installed by Power support tool