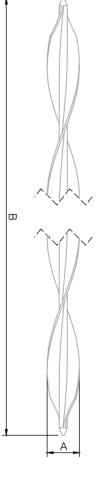

#### SIZES

- 6mm x 220mm
- 8mm x 200mm
- 8mm x 220mm
- 8mm x 250mm
- 9mm x 220mm
- 10mm x 220mm
- 6mm x Custom
- 8mm x Custom
- 10mm x Custom